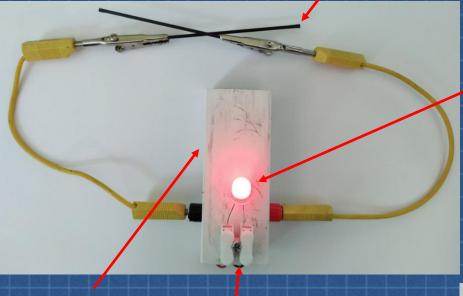

# **Conductivity sensor**

### Parts list:

Electrical trunking 100x38x25 (LxWxH) NOT SELF ADHESIVE STUFF!

AA batteries x2, holder and double sided tape

47 ohm 1/4W resistor x 1

Carbon fibre rods - 2-3mm dia 85mm long

Crocodile clips and leads - x2

Self locking connector or 3A terminal block

M3 x 20mm screw and locking nut

LED at least 5mm but 12mm is better

4mm Panel sockets x 2

# **Electrical trunking**

100x38x25mm (LxWxH)
make sure it's the non self
adhesive stuff!

## **Red LED**

At least a 5mm LED but 12mm LED is a nicer size Hint! If the LED isn't lighting when it should check the polarity, long leg is positive

#### 4mm Panel sockets

Solder wires to washer washer like connector

Cut one lead short (25mm) and solder a 47ohm resistor to it if you are using a red LED.