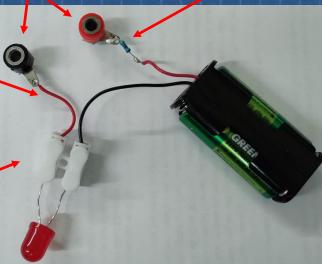

#### **Power**

2 AA batteries and holder. Use double sided tape to stick to trunking

#### Wire

Use the other end of the cut wire to make negative connection

#### Connector

Self locking connector or 3A terminal block

## **Red LED**

At least a 5mm LED but 12mm LED is a nicer size Hint! If the LED isn't lighting when it should check the polarity, long leg is positive

#### 4mm Panel sockets

Solder wires to washer washer like connector

Cut one lead short (25mm) and solder a 47ohm resistor to it if you are using a red LED.